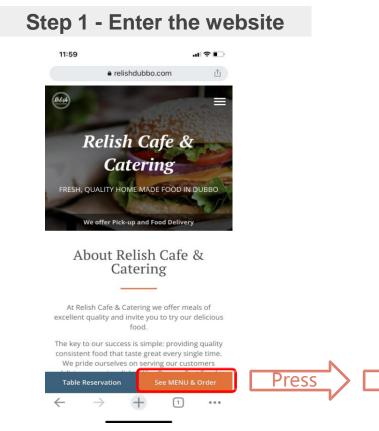

# Instruction

## Online Order System

Relish Cafe & Catering

**Relish Cafe & Catering** 

FRESH, QUALITY HOME MADE FOOD IN DUBBO

Platform

#### Website

## www.relishdubbo.com

#### **QR Code**

Sacn & Order





**Service Time** 

From 6.30am to 10am



#### Step 2 - See menu and order



Press

#### **Step 3 - Select the meal**

| 11:59        |              |           | al 🕈 🗖 |  |
|--------------|--------------|-----------|--------|--|
|              | relishdub    | bo.com    | ů      |  |
| < :          | SANDWICHES   | Rec       | uired  |  |
| Salt Peppe   | r (Required) | ~         |        |  |
| No Salt      | t or Pepper  |           |        |  |
| Salt         |              |           |        |  |
| Pepper       |              |           |        |  |
| Butter (Requ | ired)        |           |        |  |
| No But       | ter          |           |        |  |
| Butter       |              |           |        |  |
| Meat (Requir | ed)          |           |        |  |
| Chicke       | n Breast     |           |