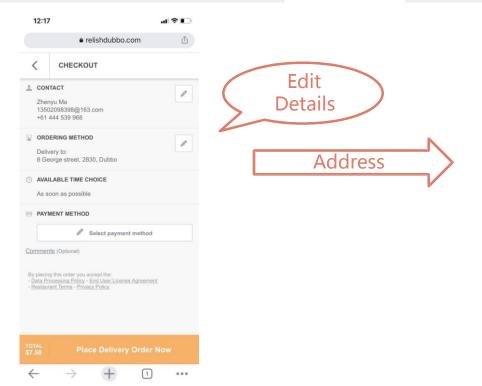

#### Step 5 - Checkout

#### **Step 6 - Check address**

12.02

| 12.07 | -                                    |   |
|-------|--------------------------------------|---|
|       | relishdubbo.com                      | Û |
| <     | ORDERING METHOD                      |   |
|       | Pickup                               |   |
|       | Delivery<br>orge street, 2830, Dubbo |   |
|       | Table Reservation                    |   |