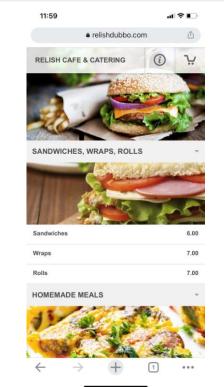

# Instruction

## Online Order System

Relish Cafe & Catering

**Relish Cafe & Catering** 

FRESH, QUALITY HOME MADE FOOD IN DUBBO

Platform

#### Website

## www.relishdubbo.com

#### **QR Code**

Sacn & Order





**Service Time** 

From 6.30am to 10am



#### Step 2 - See menu and order



Press

#### **Step 3 - Select the meal**

| 11:59        |              |           | al 🕈 🗖 |  |
|--------------|--------------|-----------|--------|--|
|              | relishdub    | bo.com    | ů      |  |
| < :          | SANDWICHES   | Rec       | uired  |  |
| Salt Peppe   | r (Required) | ~         |        |  |
| No Salt      | t or Pepper  |           |        |  |
| Salt         |              |           |        |  |
| Pepper       |              |           |        |  |
| Butter (Requ | ired)        |           |        |  |
| No But       | ter          |           |        |  |
| Butter       |              |           |        |  |
| Meat (Requir | ed)          |           |        |  |
| Chicke       | n Breast     |           |        |  |
| 🗌 Leg Ha     | im