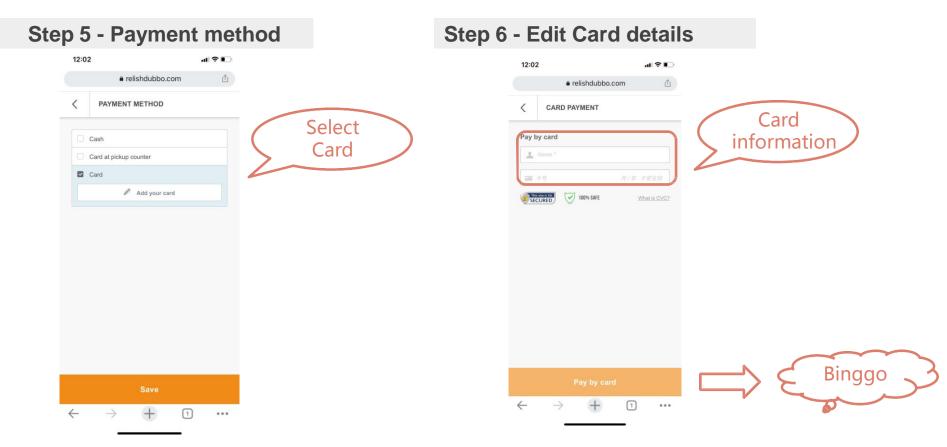

× | 5  | Check |  |
| Sub-Total     |                                                                                                                | \$6.00 | 50 |       |  |
|               |                                                                                                                |        |    |       |  |



#### Step 5 - Checkout



#### **Step 6 - Check address**

12.02

| 12.07 | -                                    |   |
|-------|--------------------------------------|---|
|       | relishdubbo.com                      | Û |
| <     | ORDERING METHOD                      |   |
|       | Pickup                               |   |
|       | Delivery<br>orge street, 2830, Dubbo |   |
|       | Table Reservation                    |   |

+

...

 $\leftarrow$ 





#### **Step 5 - Special**

| 12:31                                                            | al 🕈 🗋   |              |
|------------------------------------------------------------------|----------|--------------|
| e relishdubbo.com                                                | <u>ٿ</u> |              |
| SANDWICHES                                                       |          |              |
| Tomato                                                           | +0.50    |              |
| Lettuce                                                          | +0.50    |              |
| Onion                                                            | +0.50    |              |
| Cucumber                                                         | +0.50    | Please tell  |
| Carrot